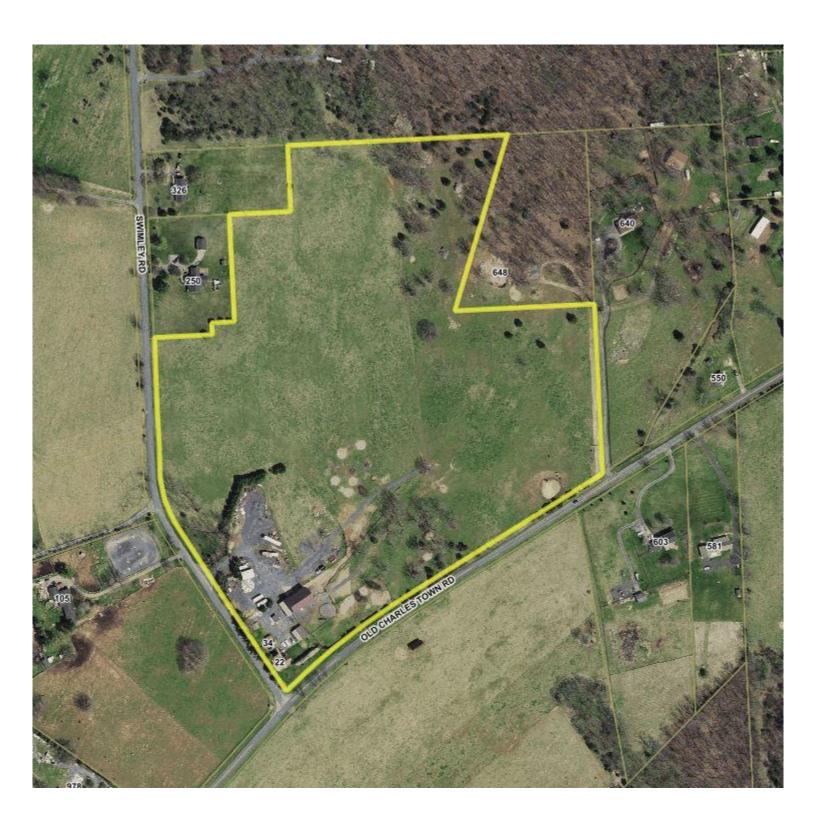

## **AERIAL**

Closing Location: As agreed upon by the Buyer and Seller.

**Buyer possession:** Buyer will have immediate possession upon closing.

**General Information:** This 33.16± acre farm in Berryville, VA, is a stunning property boasting a colonial-style home and a range of amenities. The home itself offers three bedrooms, two full bathrooms, a kitchen, a living room, a laundry room, and a basement, with hardwood floors extending throughout most of the interior. A wrap-around porch provides breathtaking views of the surrounding landscape. Additionally, the farm features a variety of buildings, including a recently renovated 44x73 bank barn with a new tin roof as well as a 15x40 overhang, complete with a spacious loafing area under the barn and a fenced barnyard. Other outbuildings on the property include a 10x17 storage building, a 14x14 chicken house, 22x35 storage building w/ 9x36 overhang, 22x35 storage building, 9x10 storage shed, and more! With fenced pastures and over 10 water hydrants scattered across the farm for easy access to water, it offers excellent opportunities for farming, raising livestock, country living, or your own private oasis. The farm is truly a unique and desirable property for those seeking a property in the beautiful Virginia countryside. A small family cemetery is present on the farm. There is an access easement through this property to access another property. Description of that easement is included in this packet. For specific questions regarding dwelling unit rights please Clarke County planning and zoning (540) 955-5132. This property will be offered at auction on Friday, May 3, 2024 @ 3:00PM.