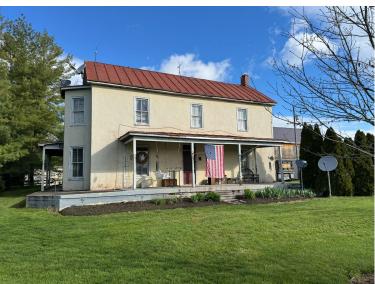

# **ADDITIONAL PHOTOS**

Closing Location: As agreed upon by the Buyer and Seller.

**Buyer possession:** Buyer will have immediate possession upon closing.

**General Information:** This 33.16± acre farm in Berryville, VA, is a stunning property boasting a colonial-style home and a range of amenities. The home itself offers three bedrooms, two full bathrooms, a kitchen, a living room, a laundry room, and a basement, with hardwood floors extending throughout most of the interior. A wrap-around porch provides breathtaking views of the surrounding landscape. Additionally, the farm features a variety of buildings, including a recently renovated 44x73 bank barn with a new tin roof as well as a 15x40 overhang, complete with a spacious loafing area under the barn and a fenced barnyard. Other outbuildings on the property include a 10x17 storage building, a 14x14 chicken house, 22x35 storage building w/ 9x36 overhang, 22x35 storage building, 9x10 storage shed, and more! With fenced pastures and over 10 water hydrants scattered across the farm for easy access to water, it offers excellent opportunities for farming, raising livestock, country living, or your own private oasis. The farm is truly a unique and desirable property for those seeking a property in the beautiful Virginia countryside. A small family cemetery is present on the farm. There is an access easement through this property to access another property. Description of that easement is included in this packet. For specific questions regarding dwelling unit rights please Clarke County planning and zoning (540) 955-5132. This property will be offered at auction on Friday, May 3, 2024 @ 3:00PM.

### This property has the following features:

3 bedrooms

Bedroom 1: 12x19 Bedroom 2: 14x15 Bedroom 3: 15x15 Living Room: 15x24

Kitchen: 13x16

• Laundry 8x9

Bank Barn: 44x73 w/ 15x40 overhang

Under Bank Barn: 37x73