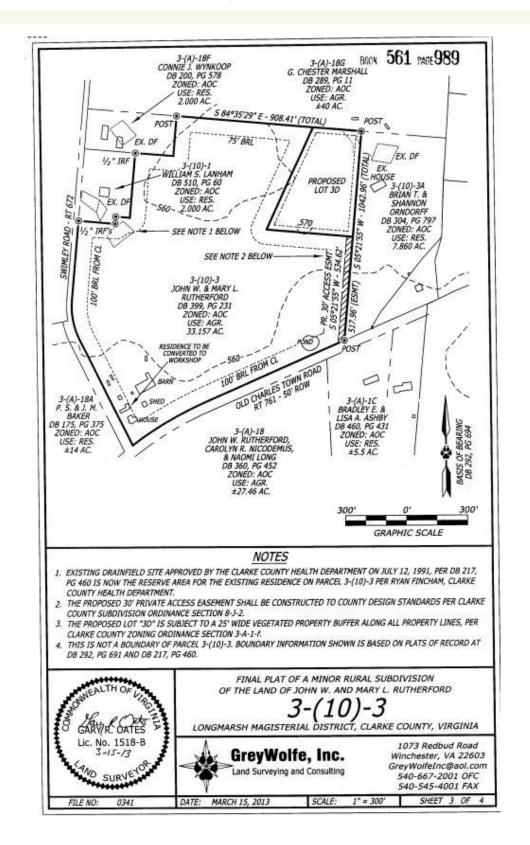

All that certain lot or parcel of land located a short distance north of Virginia Route No. 761 (Old Charles Town Road) in Longmarsh Magisterial District, Clarke County, Virginia, known and designated as Lot 3D, containing 3.999 acres, on the plat of Minor Rural Subdivision of Land of John W. and Mary L. Rutherford, prepared by Gary R. Oates, Land Surveyor, dated March 15, 2013, which plat is attached hereto and incorporated herein by this reference.

TOGETHER WITH an exclusive easement or right of way for purposes of ingress, egress and utilities to and from Virginia Route No. 761 and the herein-conveyed property, shown as "PR. 30' Access Esmt" on the aforesaid Oates plat.

The 30' private access easement shown on the attached plat has been created for the exclusive use of the parties of the second part, their heirs, successors and assigns, who shall be solely responsible for the construction and maintenance of any roadway within the easement area.