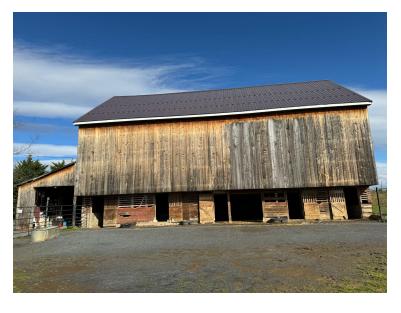

Closing Location: As agreed upon by the Buyer and Seller.

**Buyer possession:** Buyer will have immediate possession upon closing.

**General Information:** This 33.16± acre farm in Berryville, VA, is a stunning property boasting a colonial-style home and a range of amenities. The home itself offers three bedrooms, two full bathrooms, a kitchen, a living room, a laundry room, and a basement, with hardwood floors extending throughout most of the interior. A wrap-around porch provides breathtaking views of the surrounding landscape. Additionally, the farm features a variety of buildings, including a recently renovated 44x73 bank barn with a new tin roof as well as a 15x40 overhang, complete with a spacious loafing area under the barn and a fenced barnyard. Other outbuildings on the property include a 10x17 storage building, a 14x14 chicken house, 22x35 storage building w/ 9x36 overhang, 22x35 storage building, 9x10 storage shed, and more! With fenced pastures and over 10 water hydrants scattered across the farm for easy access to water, it offers excellent opportunities for farming, raising livestock, country living, or your own private oasis. The farm is truly a unique and desirable property for those seeking a property in the beautiful Virginia countryside. A small family cemetery is present on the farm. There is an access easement through this property to access another property. Description of that easement is included in this packet. For specific questions regarding dwelling unit rights please Clarke County planning and zoning (540) 955-5132. This property will be offered at auction on Friday, May 3, 2024 @ 3:00PM.

### This property has the following features:

3 bedrooms

Bedroom 1: 12x19 Bedroom 2: 14x15 Bedroom 3: 15x15 Living Room: 15x24

Kitchen: 13x16

• Laundry 8x9

Bank Barn: 44x73 w/ 15x40 overhang

Under Bank Barn: 37x73