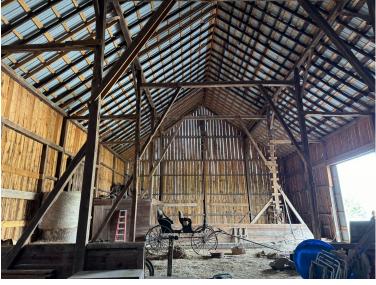

Closing Location: As agreed upon by the Buyer and Seller.

**Buyer possession:** Buyer will have immediate possession upon closing.

**General Information:** This 33.16± acre farm in Berryville, VA, is a stunning property boasting a colonial-style home and a range of amenities. The home itself offers three bedrooms, two full bathrooms, a kitchen, a living room, a laundry room, and a basement, with hardwood floors extending throughout most of the interior. A wrap-around porch provides breathtaking views of the surrounding landscape. Additionally, the farm features a variety of buildings, including a recently renovated 44x73 bank barn with a new tin roof as well as a 15x40 overhang, complete with a spacious loafing area under the barn and a fenced barnyard. Other outbuildings on the property include a 10x17 storage building, a 14x14 chicken house, 22x35 storage building w/ 9x36 overhang, 22x35 storage building, 9x10 storage shed, and more! With fenced pastures and over 10 water hydrants scattered across the farm for easy access to water, it offers excellent opportunities for farming, raising livestock, country living, or your own private oasis. The farm is truly a unique and desirable property for those seeking a property in the beautiful Virginia countryside. A small family cemetery is present on the farm. There is an access easement through this property to access another property. Description of that easement is included in this packet. For specific questions regarding dwelling unit rights please Clarke County planning and zoning (540) 955-5132. This property will be offered at auction on Friday, May 3, 2024 @ 3:00PM.

### This property has the following features:

3 bedrooms

Bedroom 1: 12x19 Bedroom 2: 14x15 Bedroom 3: 15x15 Living Room: 15x24

Kitchen: 13x16

• Laundry 8x9

Bank Barn: 44x73 w/ 15x40 overhang

Under Bank Barn: 37x73