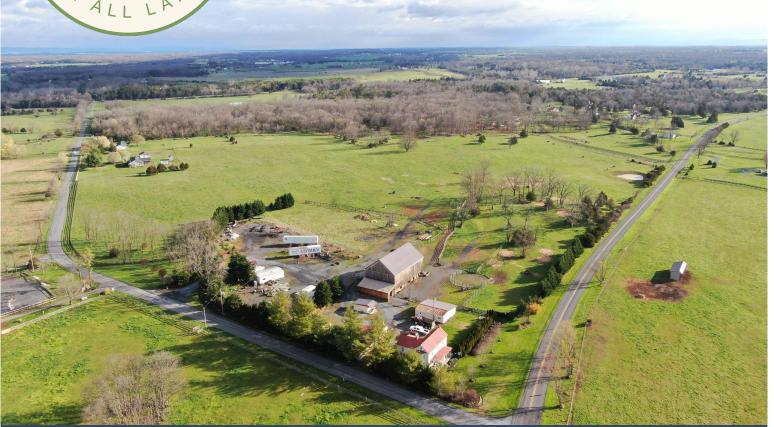

## **AERIAL**

Closing Location: As agreed upon by the Buyer and Seller.

**Buyer possession:** Buyer will have immediate possession upon closing.

**General Information:** This 33.16± acre farm in Berryville, VA, is a stunning property boasting a colonial-style home and a range of amenities. The home itself offers three bedrooms, two full bathrooms, a kitchen, a living room, a laundry room, and a basement, with hardwood floors extending throughout most of the interior. A wrap-around porch provides breathtaking views of the surrounding landscape. Additionally, the farm features a variety of buildings, including a recently renovated 44x73 bank barn with a new tin roof as well as a 15x40 overhang, complete with a spacious loafing area under the barn and a fenced barnyard. Other outbuildings on the property include a 10x17 storage building, a 14x14 chicken house, 22x35 storage building w/ 9x36 overhang, 22x35 storage building, 9x10 storage shed, and more! With fenced pastures and over 10 water hydrants scattered across the farm for easy access to water, it offers excellent opportunities for farming, raising livestock, country living, or your own private oasis. The farm is truly a unique and desirable property for those seeking a property in the beautiful Virginia countryside. A small family cemetery is present on the farm. There is an access easement through this property to access another property. Description of that easement is included in this packet. For specific questions regarding dwelling unit rights please Clarke County planning and zoning (540) 955-5132. This property will be offered at auction on Friday, May 3, 2024 @ 3:00PM.