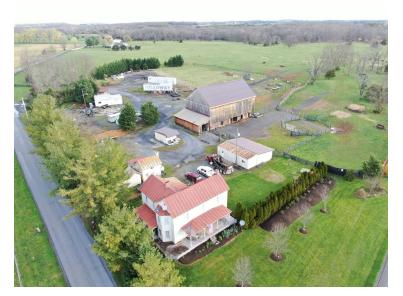

# **ADDITIONAL PHOTOS**

Closing Location: As agreed upon by the Buyer and Seller.

**Buyer possession:** Buyer will have immediate possession upon closing.

**General Information:** This 33.16± acre farm in Berryville, VA, is a stunning property boasting a colonial-style home and a range of amenities. The home itself offers three bedrooms, two full bathrooms, a kitchen, a living room, a laundry room, and a basement, with hardwood floors extending throughout most of the interior. A wrap-around porch provides breathtaking views of the surrounding landscape. Additionally, the farm features a variety of buildings, including a recently renovated 44x73 bank barn with a new tin roof as well as a 15x40 overhang, complete with a spacious loafing area under the barn and a fenced barnyard. Other outbuildings on the property include a 10x17 storage building, a 14x14 chicken house, 22x35 storage building w/ 9x36 overhang, 22x35 storage building, 9x10 storage shed, and more! With fenced pastures and over 10 water hydrants scattered across the farm for easy access to water, it offers excellent opportunities for farming, raising livestock, country living, or your own private oasis. The farm is truly a unique and desirable property for those seeking a property in the beautiful Virginia countryside. A small family cemetery is present on the farm. There is an access easement through this property to access another property. Description of that easement is included in this packet. For specific questions regarding dwelling unit rights please Clarke County planning and zoning (540) 955-5132. This property will be offered at auction on Friday, May 3, 2024 @ 3:00PM.